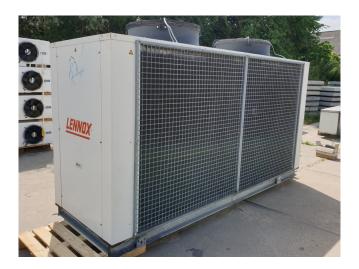

### Lennox WA 65 E - LN

### **Specifications**

| Brand                              | Lennox                              |
|------------------------------------|-------------------------------------|
| Туре                               | WA 65 E - LN                        |
| Product type                       | Air Cooled Chiller                  |
| Capacity kW                        | 64,5                                |
| Capacity Tons                      | 18,3                                |
| Refrigerant                        | Freon                               |
| Refrigerant Type                   | R407C                               |
| Weight in kg.                      | 1000                                |
| Sizes                              | 3310x1100x1920 mm                   |
|                                    | (LxWxH)                             |
|                                    |                                     |
| Compressor(s) type &               | 2x Performer SZ160T4RB              |
| Compressor(s) type & model         | 2x Performer SZ160T4RB              |
|                                    | 2x Performer SZ160T4RB<br>Saia PCD1 |
| model                              |                                     |
| model<br>Display                   | Saia PCD1                           |
| model<br>Display<br>Number of fans | Saia PCD1<br>2                      |

#### Used Lennox WA 65 E - LN

Used Lennox WA 65 E-LN air cooled chiller. Complete with 2 Performer SZ160T4RB scroll compressors, Plate heat exchanger, Pressure safety switches and a Saia PCD1 control panel.