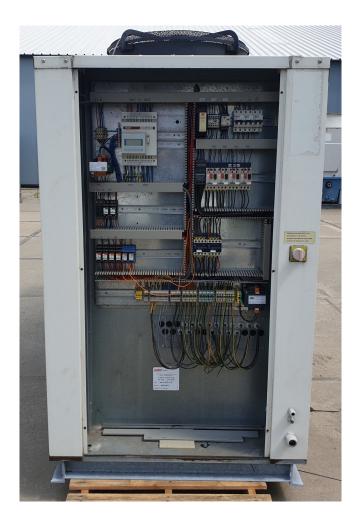

#### Used Lennox WA 65 E - LN

Used Lennox WA 65 E-LN air cooled chiller. Complete with 2 Performer SZ160T4RB scroll compressors, Plate heat exchanger, Pressure safety switches and a Saia PCD1 control panel.