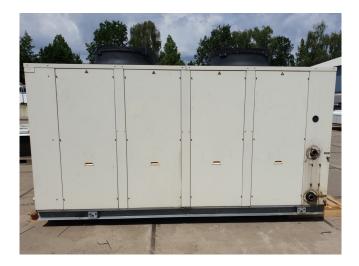

### Lennox WA 65 E - LN

### **Specifications**

| Brand                              | Lennox                              |
|------------------------------------|-------------------------------------|
| Туре                               | WA 65 E - LN                        |
| Product type                       | Air Cooled Chiller                  |
| Capacity kW                        | 64,5                                |
| Capacity Tons                      | 18,3                                |
| Refrigerant                        | Freon                               |
| Refrigerant Type                   | R407C                               |
| Weight in kg.                      | 1000                                |
| Sizes                              | 3310x1100x1920 mm                   |
|                                    | (LxWxH)                             |
|                                    |                                     |
| Compressor(s) type &               | 2x Performer SZ160T4RB              |
| Compressor(s) type & model         | 2x Performer SZ160T4RB              |
|                                    | 2x Performer SZ160T4RB<br>Saia PCD1 |
| model                              |                                     |
| model<br>Display                   | Saia PCD1                           |
| model<br>Display<br>Number of fans | Saia PCD1<br>2                      |

#### Used Lennox WA 65 E - LN

Used Lennox WA 65 E-LN air cooled chiller. Complete with 2 Performer SZ160T4RB scroll compressors, Plate heat exchanger, Pressure safety switches and a Saia PCD1 control panel.