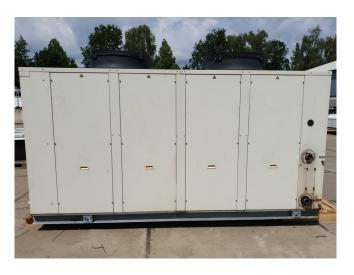

### Lennox WA 65 E - LN

### **Specifications**

| Brand                              | Lennox                              |
|------------------------------------|-------------------------------------|
| Туре                               | WA 65 E - LN                        |
| Product type                       | Air Cooled Chiller                  |
| Capacity kW                        | 64,5                                |
| Capacity Tons                      | 18,3                                |
| Refrigerant                        | Freon                               |
| Refrigerant Type                   | R407C                               |
| Weight in kg.                      | 1000                                |
| Sizes                              | 3310x1100x1920 mm                   |
|                                    | (LxWxH)                             |
|                                    |                                     |
| Compressor(s) type &               | 2x Performer SZ160T4RB              |
| Compressor(s) type & model         | 2x Performer SZ160T4RB              |
|                                    | 2x Performer SZ160T4RB<br>Saia PCD1 |
| model                              |                                     |
| model<br>Display                   | Saia PCD1                           |
| model<br>Display<br>Number of fans | Saia PCD1<br>2                      |

#### Used Lennox WA 65 E - LN

Used Lennox WA 65 E-LN air cooled chiller. Complete with 2 Performer SZ160T4RB scroll compressors, Plate heat exchanger, Pressure safety switches and a Saia PCD1 control panel.