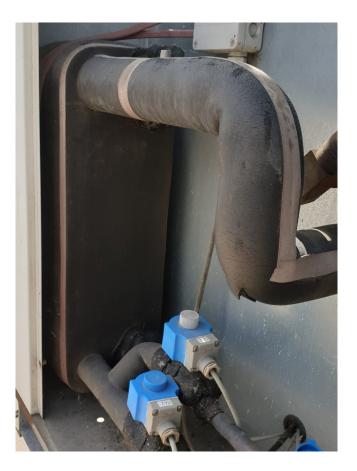

#### Used Lennox WA 65 E - LN

Used Lennox WA 65 E-LN air cooled chiller. Complete with 2 Performer SZ160T4RB scroll compressors, Plate heat exchanger, Pressure safety switches and a Saia PCD1 control panel.