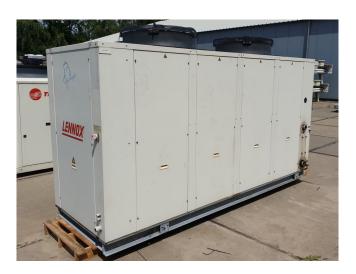

### Lennox WA 65 E - LN

### **Specifications**

| Brand                              | Lennox                              |
|------------------------------------|-------------------------------------|
| Туре                               | WA 65 E - LN                        |
| Product type                       | Air Cooled Chiller                  |
| Capacity kW                        | 64,5                                |
| Capacity Tons                      | 18,3                                |
| Refrigerant                        | Freon                               |
| Refrigerant Type                   | R407C                               |
| Weight in kg.                      | 1000                                |
| Sizes                              | 3310x1100x1920 mm                   |
|                                    | (LxWxH)                             |
|                                    |                                     |
| Compressor(s) type &               | 2x Performer SZ160T4RB              |
| Compressor(s) type & model         | 2x Performer SZ160T4RB              |
|                                    | 2x Performer SZ160T4RB<br>Saia PCD1 |
| model                              |                                     |
| model<br>Display                   | Saia PCD1                           |
| model<br>Display<br>Number of fans | Saia PCD1<br>2                      |

#### Used Lennox WA 65 E - LN

Used Lennox WA 65 E-LN air cooled chiller. Complete with 2 Performer SZ160T4RB scroll compressors, Plate heat exchanger, Pressure safety switches and a Saia PCD1 control panel.