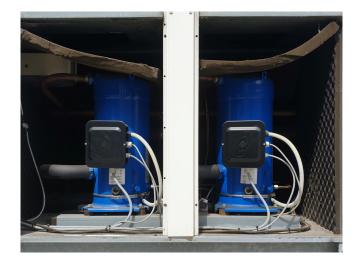

### **Specifications**

| Brand                              | Lennox                              |
|------------------------------------|-------------------------------------|
| Туре                               | WA 65 E - LN                        |
| Product type                       | Air Cooled Chiller                  |
| Capacity kW                        | 64,5                                |
| Capacity Tons                      | 18,3                                |
| Refrigerant                        | Freon                               |
| Refrigerant Type                   | R407C                               |
| Weight in kg.                      | 1000                                |
| Sizes                              | 3310x1100x1920 mm                   |
|                                    | (LxWxH)                             |
|                                    |                                     |
| Compressor(s) type &               | 2x Performer SZ160T4RB              |
| Compressor(s) type & model         | 2x Performer SZ160T4RB              |
|                                    | 2x Performer SZ160T4RB<br>Saia PCD1 |
| model                              |                                     |
| model<br>Display                   | Saia PCD1                           |
| model<br>Display<br>Number of fans | Saia PCD1<br>2                      |

#### Used Lennox WA 65 E - LN

Used Lennox WA 65 E-LN air cooled chiller. Complete with 2 Performer SZ160T4RB scroll compressors, Plate heat exchanger, Pressure safety switches and a Saia PCD1 control panel.