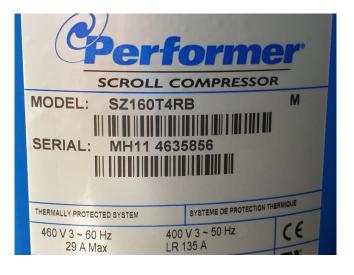

### **Specifications**

| Brand                              | Lennox                              |
|------------------------------------|-------------------------------------|
| Туре                               | WA 65 E - LN                        |
| Product type                       | Air Cooled Chiller                  |
| Capacity kW                        | 64,5                                |
| Capacity Tons                      | 18,3                                |
| Refrigerant                        | Freon                               |
| Refrigerant Type                   | R407C                               |
| Weight in kg.                      | 1000                                |
| Sizes                              | 3310x1100x1920 mm                   |
|                                    | (LxWxH)                             |
|                                    |                                     |
| Compressor(s) type &               | 2x Performer SZ160T4RB              |
| Compressor(s) type & model         | 2x Performer SZ160T4RB              |
|                                    | 2x Performer SZ160T4RB<br>Saia PCD1 |
| model                              |                                     |
| model<br>Display                   | Saia PCD1                           |
| model<br>Display<br>Number of fans | Saia PCD1<br>2                      |

#### Used Lennox WA 65 E - LN

Used Lennox WA 65 E-LN air cooled chiller. Complete with 2 Performer SZ160T4RB scroll compressors, Plate heat exchanger, Pressure safety switches and a Saia PCD1 control panel.