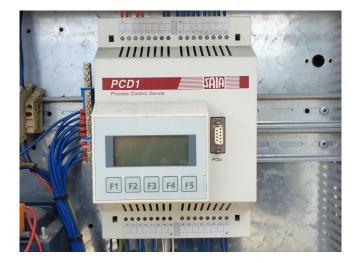

### **Specifications**

| Brand                              | Lennox                              |
|------------------------------------|-------------------------------------|
| Туре                               | WA 65 E - LN                        |
| Product type                       | Air Cooled Chiller                  |
| Capacity kW                        | 64,5                                |
| Capacity Tons                      | 18,3                                |
| Refrigerant                        | Freon                               |
| Refrigerant Type                   | R407C                               |
| Weight in kg.                      | 1000                                |
| Sizes                              | 3310x1100x1920 mm                   |
|                                    | (LxWxH)                             |
|                                    |                                     |
| Compressor(s) type &               | 2x Performer SZ160T4RB              |
| Compressor(s) type & model         | 2x Performer SZ160T4RB              |
|                                    | 2x Performer SZ160T4RB<br>Saia PCD1 |
| model                              |                                     |
| model<br>Display                   | Saia PCD1                           |
| model<br>Display<br>Number of fans | Saia PCD1<br>2                      |

#### Used Lennox WA 65 E - LN

Used Lennox WA 65 E-LN air cooled chiller. Complete with 2 Performer SZ160T4RB scroll compressors, Plate heat exchanger, Pressure safety switches and a Saia PCD1 control panel.