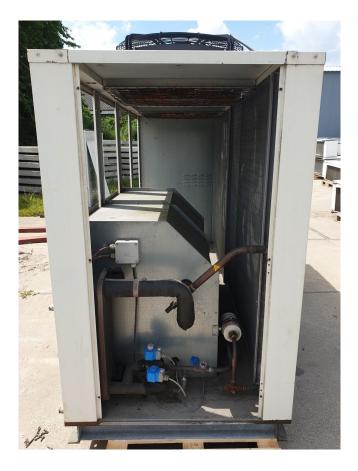

#### Used Lennox WA 65 E - LN

Used Lennox WA 65 E-LN air cooled chiller. Complete with 2 Performer SZ160T4RB scroll compressors, Plate heat exchanger, Pressure safety switches and a Saia PCD1 control panel.