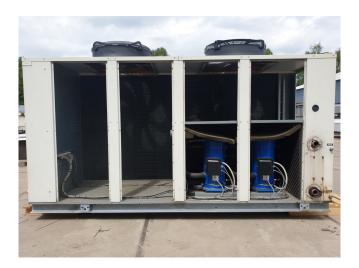

### **Specifications**

| Brand                              | Lennox                              |
|------------------------------------|-------------------------------------|
| Туре                               | WA 65 E - LN                        |
| Product type                       | Air Cooled Chiller                  |
| Capacity kW                        | 64,5                                |
| Capacity Tons                      | 18,3                                |
| Refrigerant                        | Freon                               |
| Refrigerant Type                   | R407C                               |
| Weight in kg.                      | 1000                                |
| Sizes                              | 3310x1100x1920 mm                   |
|                                    | (LxWxH)                             |
|                                    |                                     |
| Compressor(s) type &               | 2x Performer SZ160T4RB              |
| Compressor(s) type & model         | 2x Performer SZ160T4RB              |
|                                    | 2x Performer SZ160T4RB<br>Saia PCD1 |
| model                              |                                     |
| model<br>Display                   | Saia PCD1                           |
| model<br>Display<br>Number of fans | Saia PCD1<br>2                      |

#### Used Lennox WA 65 E - LN

Used Lennox WA 65 E-LN air cooled chiller. Complete with 2 Performer SZ160T4RB scroll compressors, Plate heat exchanger, Pressure safety switches and a Saia PCD1 control panel.