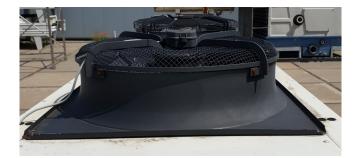

### **Specifications**

| Brand                              | Lennox                              |
|------------------------------------|-------------------------------------|
| Туре                               | WA 65 E - LN                        |
| Product type                       | Air Cooled Chiller                  |
| Capacity kW                        | 64,5                                |
| Capacity Tons                      | 18,3                                |
| Refrigerant                        | Freon                               |
| Refrigerant Type                   | R407C                               |
| Weight in kg.                      | 1000                                |
| Sizes                              | 3310x1100x1920 mm                   |
|                                    | (LxWxH)                             |
|                                    |                                     |
| Compressor(s) type &               | 2x Performer SZ160T4RB              |
| Compressor(s) type & model         | 2x Performer SZ160T4RB              |
|                                    | 2x Performer SZ160T4RB<br>Saia PCD1 |
| model                              |                                     |
| model<br>Display                   | Saia PCD1                           |
| model<br>Display<br>Number of fans | Saia PCD1<br>2                      |

#### Used Lennox WA 65 E - LN

Used Lennox WA 65 E-LN air cooled chiller. Complete with 2 Performer SZ160T4RB scroll compressors, Plate heat exchanger, Pressure safety switches and a Saia PCD1 control panel.